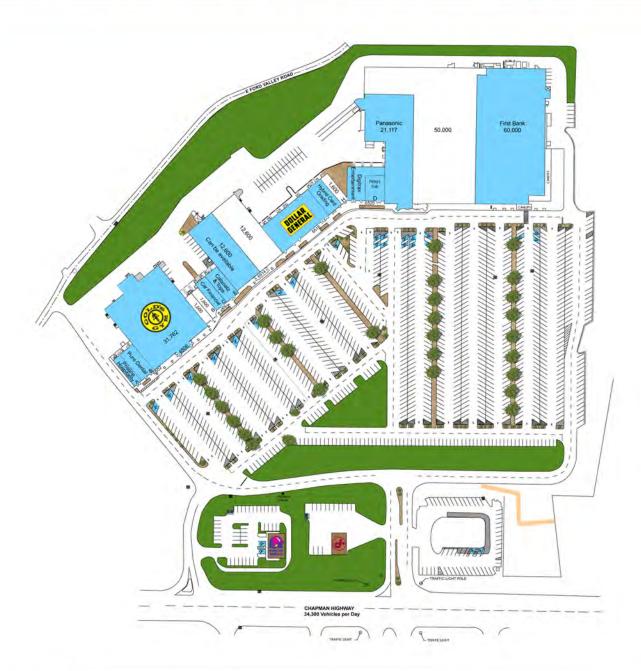

# CHAPMAN FORD PLAZA KNOXVILLE, TN

| Space    | Tenant               | SQ. FT.          | Space  | Tenant                 | SQ. FT. |
|----------|----------------------|------------------|--------|------------------------|---------|
| 6502 A   | Pristine Hospitality | 1,600            | 6518 F | Hybrid Grading         | 2,000   |
| 6502 B   | Pure Dental          | 1,600            | 6518 G | Hybrid Grading         | 1,200   |
| 6506 A   | Gold's Gym           | 31,762           | 6518 H | Available              | 1,600   |
| 6510 B   | Available            | 3,170            | 6520   | Digitrax Entertainment | 3,600   |
| 6510 C   | Car Financial        | 2,400            | 6520 D | Petty's Pub            | 2,400   |
| 6510 E   | Cabinets & Tops      | 2,916            | 6520 E | Panasonic              | 21,117  |
| 6514     | Available            | 12,600 or 25,200 | 6520 F | Available              | 50,000  |
| 6518 A-E | Dollar General       | 11,305           | 6520 G | First Bank             | 60,000  |