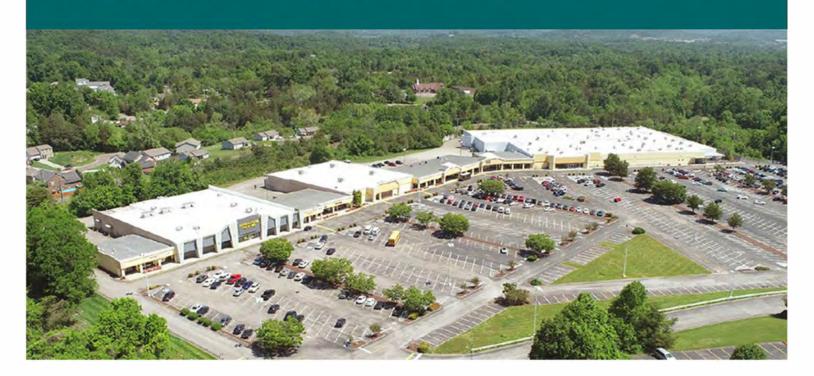

# CHAPMAN FORD PLAZA KNOXVILLE, TN

## PROPERTY HIGHLIGHTS

- Located right off Chapman Highway,
- Chapman Ford is a 224,386 SF Shopping Center
- Anchored by Golds Gym, Panasonic and First Tennessee Bank
- Traffic Count 34,300 Vehicles Per Day
- Growing population is over 140,000 in a five mile radius
- Average Household Income is over \$55,000