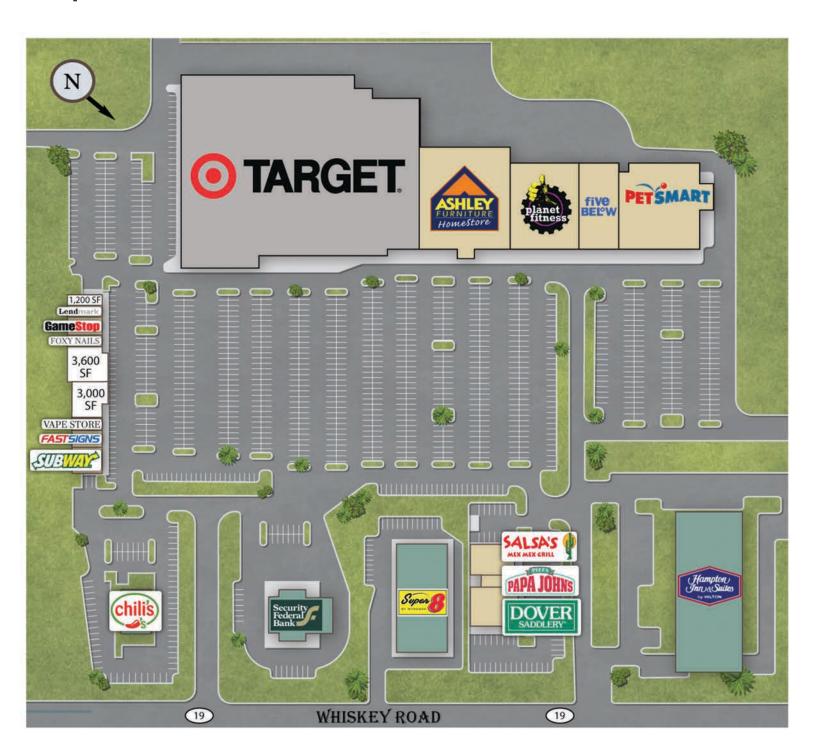

### Site plan

#### **Major Tenants**

Target, Ashley Furniture, 5 Below, Petsmart, Planet Fitness, Gamestop & Subway.

| <b>DEMOGRAPHICS</b> | 1 Mile  | 5 Mile | 10 Mile |
|---------------------|---------|--------|---------|
| Population          | 2,310   | 51,133 | 97,051  |
| H.H. Income \$      | 100,859 | 83,339 | 79,737  |
| Median Age          | 51      | 44     | 44      |
| VPD                 | 45,000  |        |         |

#### **Major Metropolitan Areas**

Augusta, GA 29 miles Columbia, SC 56 miles

Situated on the intersection of Whiskey Road and Brookhaven Drive. Good visibility, ample parking, and exceptional access. Availabilities Suites 3,000 & 3,600 sf or can be combined.