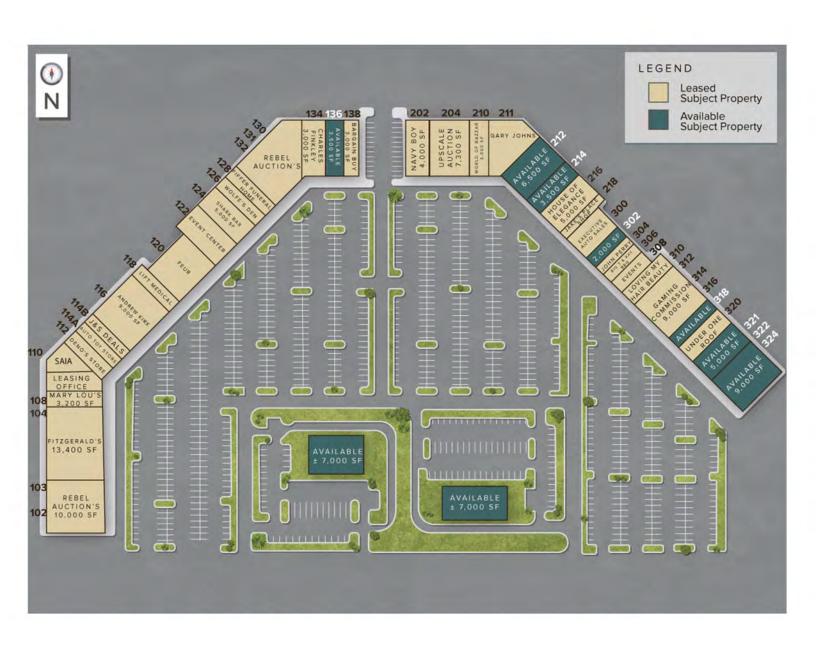

#### Retail

181,000 sf; 37 units.

#### **Major Tenants**

Rebels Auctions, Fitzgeralds, Auto Toy Store, Navy Boy, Auto Sales, House of Elegance, Beauty Supply & many more.

| DEMOGRAPHICS   | 1 Mile | 5 Mile | 10 Mile |
|----------------|--------|--------|---------|
| Population     | 330    | 3,695  | 9,479   |
| H.H. Income \$ | 48,990 | 53,814 | 64,632  |
| Median Age     | 32     | 33     | 38      |

#### **Major Metropolitan Areas**

Memphis, TN 27 miles Jackson, MS 200 miles Hattiesburg, MS 289 miles Gulfport-Biloxi, MS 359 miles

Situated on the intersection of Whiskey Road and Brookhaven Drive. Good visibility, ample parking, and exceptional access via several curb cuts and easements. Availabilities Suites from 3,000 to 6,600 SF