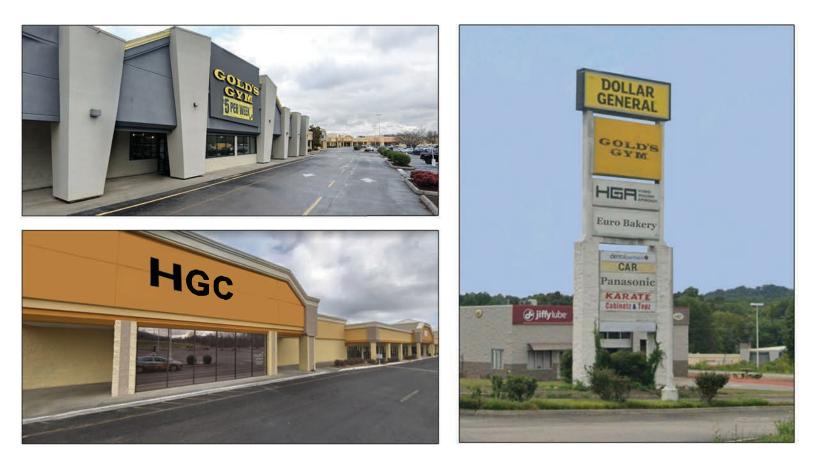

#### **Major Tenants**

Golds Gym , Panasonic, First Tennessee Bank, Dollar General & Martial Arts Academy.

| DEMOGRAPHICS   | 1 Mile | 5 Mile  | 10 Mile |
|----------------|--------|---------|---------|
| Population     | 18,753 | 140,771 | 358,916 |
| H.H. Income \$ | 39,311 | 55,330  | 74,295  |
| Median Age     | 21     | 31      | 36      |
| VPD            | 34,300 |         |         |