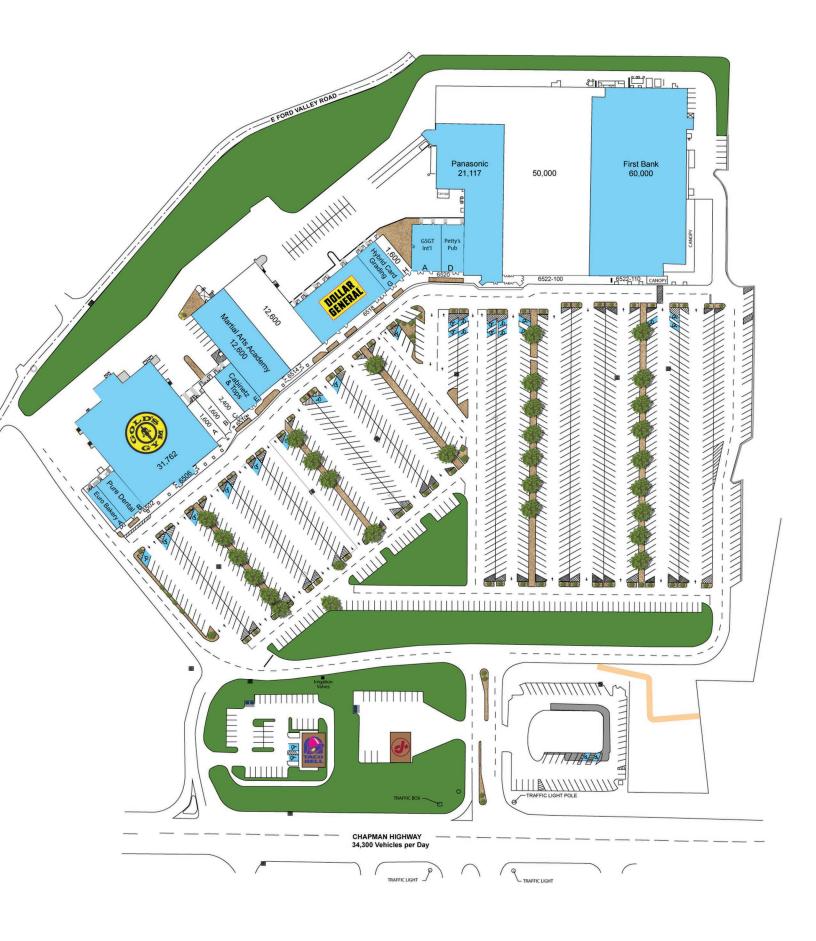

### Retail

224,386 sf Power Center 17 units.

#### **Major Tenants**

Golds Gym , Panasonic, First Tennessee Bank, Dollar General & Martial Arts Academy.

| DEMOGRAPHICS   | 1 Mile | 5 Mile  | 10 Mile |
|----------------|--------|---------|---------|
| Population     | 18,753 | 140,771 | 358,916 |
| H.H. Income \$ | 39,311 | 55,330  | 74,295  |
| Median Age     | 21     | 31      | 36      |
| VPD            | 34,300 |         |         |