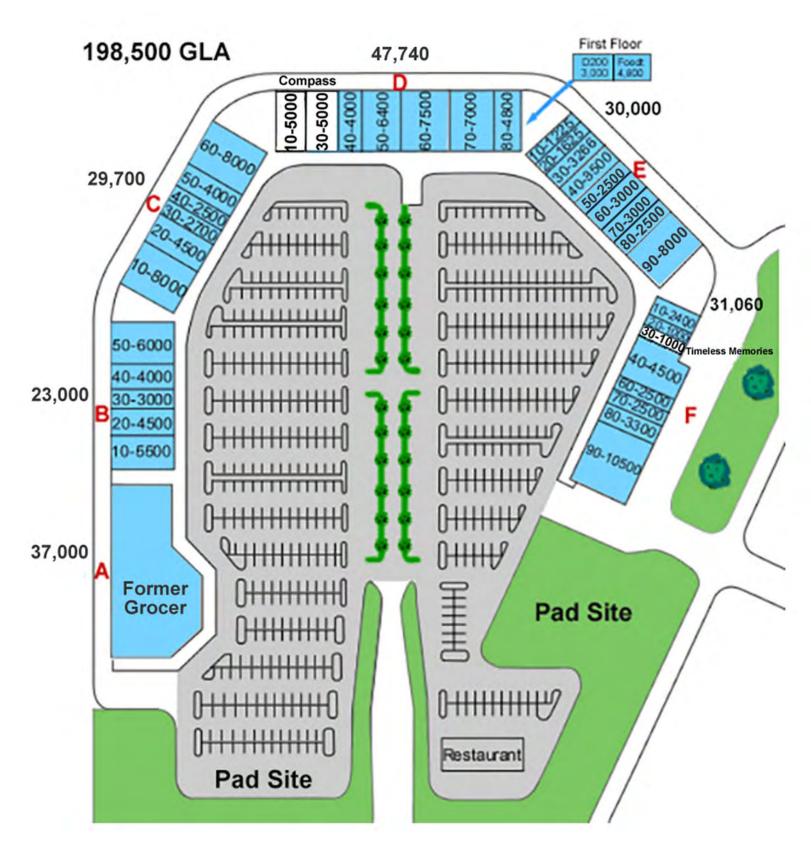

#### Retail

198,500 sf 38 units.

#### **Alternative Use**

Retail, offfice, medical, distribution, warehouse, flex, auto dealership and more.

| <b>DEMOGRAPHICS</b> | 1 Mile | 5 Mile | 10 Mile |
|---------------------|--------|--------|---------|
| Population          | 481    | 8,728  | 28,167  |
| H.H. Income \$      | 74,266 | 78,276 | 80,657  |
| Median Age          | 37     | 39     | 39      |
| VPD                 | 45,000 |        |         |