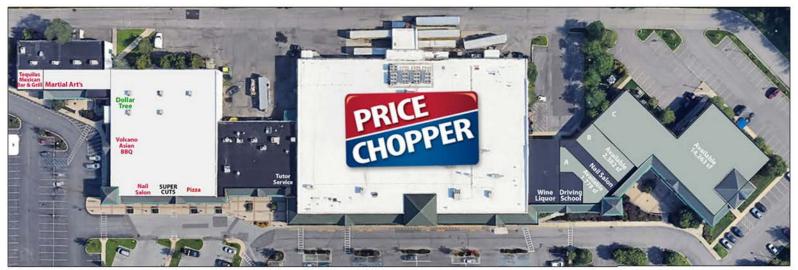

#### **Major Tenants**

Price Chopper, Dollar Tree, Chase Bank, Nail Salon, Liquor Store, Driving School, Mexican bar & Grill, Asan BBQ & SuperCuts

| DEMOGRAPHICS   | 1 Mile  | 5 Mile  | 10 Mile |
|----------------|---------|---------|---------|
| Population     | 9,153   | 149,375 | 346,691 |
| H.H. Income \$ | 149,585 | 92,570  | 104,178 |
| Median Age     | 44      | 39      | 41      |