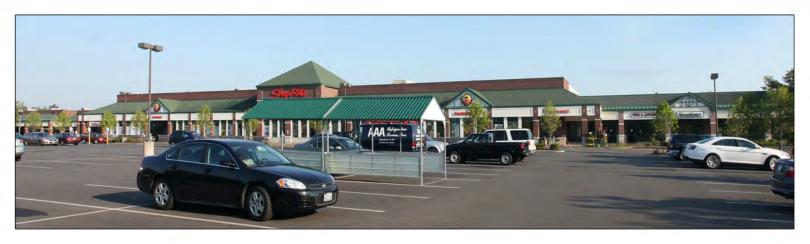

#### **Major Tenants**

Price Chopper, Dollar Tree, Chase Bank, Nail Salon, Liquor Store, Driving School, Mexican bar & Grill, Asan BBQ & SuperCuts

| DEMOGRAPHICS   | 1 Mile  | 5 Mile  | 10 Mile |
|----------------|---------|---------|---------|
| Population     | 9,153   | 149,375 | 346,691 |
| H.H. Income \$ | 149,585 | 92,570  | 104,178 |
| Median Age     | 44      | 39      | 41      |