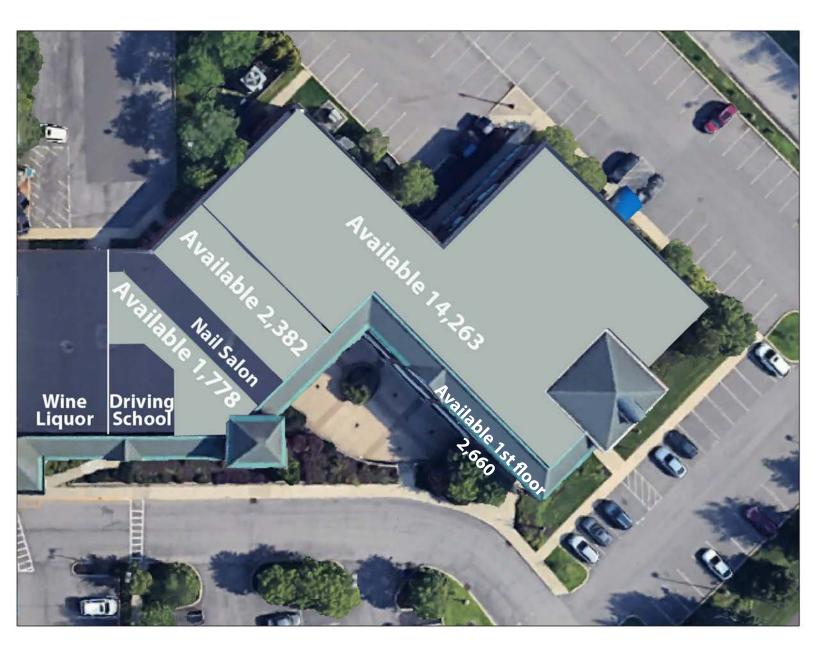

#### **Major Tenants**

Price Chopper, Dollar Tree, Chase Bank, Nail Salon, Liquor Store, Driving School, Mexican bar & Grill, Asan BBQ & SuperCuts

| DEMOGRAPHICS   | 1 Mile  | 5 Mile  | 10 Mile |
|----------------|---------|---------|---------|
| Population     | 9,153   | 149,375 | 346,691 |
| H.H. Income \$ | 149,585 | 92,570  | 104,178 |
| Median Age     | 44      | 39      | 41      |