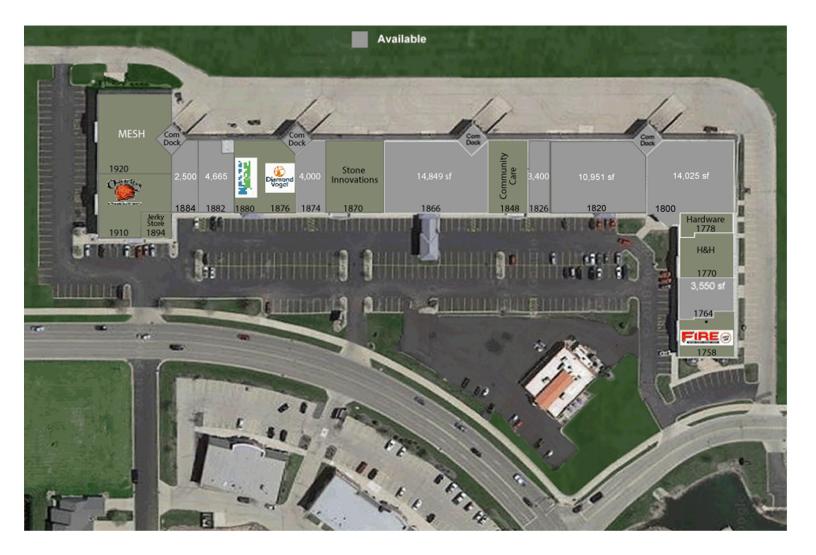

## Retail

115,522 sf Community Center 18 units.

## **Major Tenants**

Diamond Vogel, Osorio's Latin Fusion, Wausau Homes, Hardware by Design, Fire Fitness, Stone Innovations, All Things Jerky & EJ Arena Sports.

| DEMOGRAPHICS   | 1 Mile | 5 Mile  | 10 Mile |
|----------------|--------|---------|---------|
| Population     | 2,435  | 111,981 | 246,926 |
| H.H. Income \$ | 84,319 | 82,691  | 86,834  |
| Median Age     | 38     | 37      | 39      |
| VPD            | 66,200 |         |         |