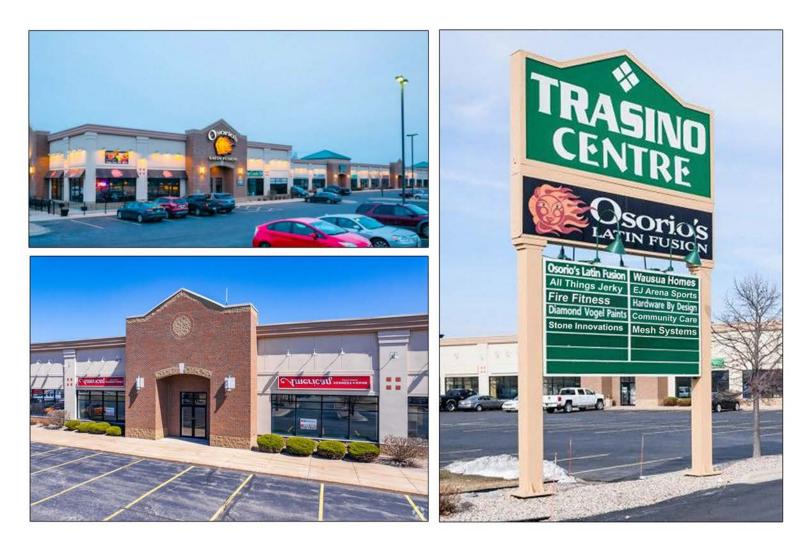

## Retail

115,522 sf Community Center 18 units.

## **Major Tenants**

Diamond Vogel, Osorio's Latin Fusion, Wausau Homes, Hardware by Design, Fire Fitness, Stone Innovations, All Things Jerky & EJ Arena Sports.

| DEMOGRAPHICS   | 1 Mile | 5 Mile  | 10 Mile |
|----------------|--------|---------|---------|
| Population     | 2,435  | 111,981 | 246,926 |
| H.H. Income \$ | 84,319 | 82,691  | 86,834  |
| Median Age     | 38     | 37      | 39      |
| VPD            | 66,200 |         |         |